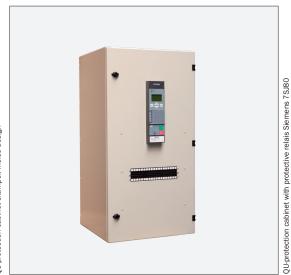

Use option: Because of the dimensions there is the possibility to also use the protective cabinet as compact station.

Protective relais: The use of all commonly sold protective relais is possible. The preferred variants of the QU-protection are:

MRA4 SEG Woodward7SJ80 Siemens

P130C Schneider Electric

Retrofitting: There is the possibility to retrofit the QU-protection in existing systems at low cost.

Delivery is by standard with test-terminal block. Use of test-sockets is possible.