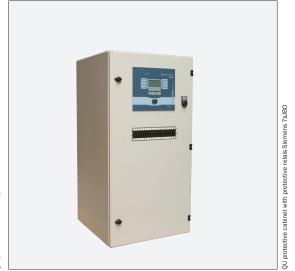

Use option: Because of the dimensions there is the possibility to also use the protective cabinet as compact station.

Protective relais: The use of all commonly sold protective relais is possible. The preferred variants of the QU-protection are:

MRA4 SEG Woodward7SJ80 Siemens

P130C Schneider Electric

Retrofitting: There is the possibility to retrofit the QU-protection in existing systems at low cost.

Delivery is by standard with test-terminal block. Use of test-sockets is possible.