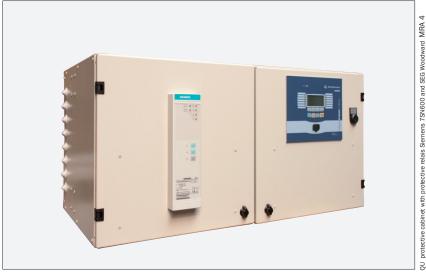

Use option: Because of the dimensions there is the possibility to also use the protective cabinet as compact station.

Protective relais: The use of all commonly sold protective relais is possible. The preferred variants of the QU-protection are:

MRA4 SEG Woodward7SJ80 Siemens

P130C Schneider Electric

Retrofitting: There is the possibility to retrofit the QU-protection in existing systems at low cost.

Delivery is by standard with test-terminal block. Use of test-sockets is possible.