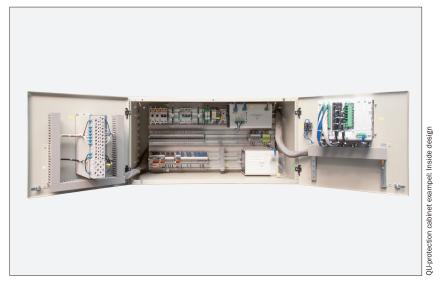

## QU-protection cabinet

Dimensions: The dimensions of the cabinets are chosen such that there is the possibility, to install all common protective relais in the cabinet. Standard cabinet: H/B/T 840 x 430 x 430 mm

**Installation variants:** There is the possibility to install the cabinet horizontally or vertically.

Battery unit: The 24 V 6,5 Ah battery unit is designed to the voltage supply of the protective relais of at least 8 h is assured. There is the possibility to activate the battery via a key. After 8h the battery is switched off through a central relais in order to avoid deep discharge of the battery.

Use option: Because of the dimensions there is the possibility to also use the protective cabinet as compact station.

Protective relais: The use of all commonly sold protective relais is possible. The preferred variants of the QU-protection are: